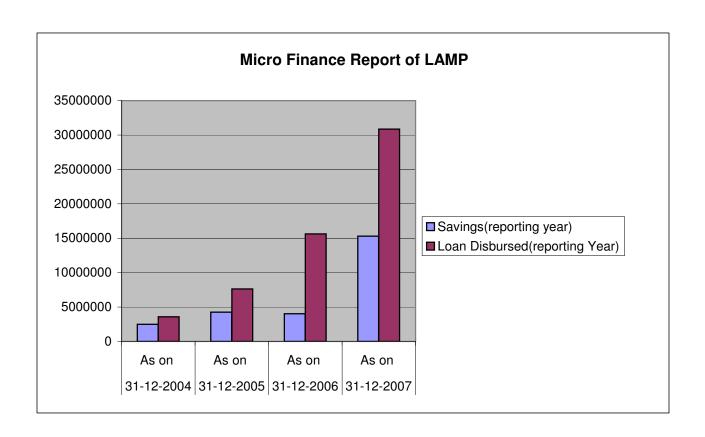

## Name of Programme

| _                        | 31-12-2004 | 31-12-2005 | 31-12-2006 | 31-12-2007 |
|--------------------------|------------|------------|------------|------------|
|                          | As on      | As on      | As on      | As on      |
| Savings(reporting year)  | 2487870    | 4252402    | 4029592    | 15305426   |
| Loan Disbursed(reporting | 3577000    | 7625000    | 15633200   | 30860500   |