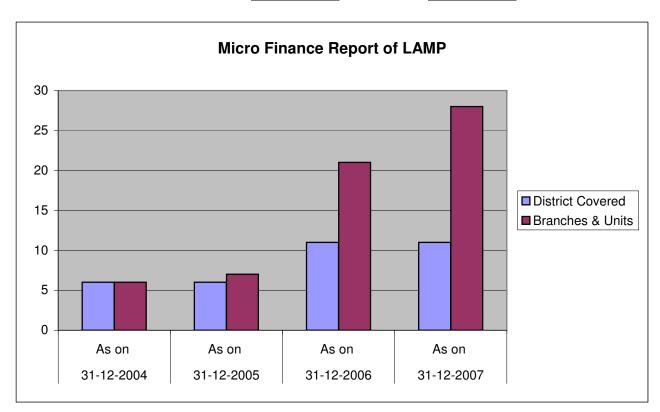

Name of Programme

|                  | 31-12-2004 | 31-12-2005 | 31-12-2006 | 31-12-2007 |
|------------------|------------|------------|------------|------------|
|                  | As on      | As on      | As on      | As on      |
| District Covered | 6          | 6          | 11         | 11         |
| Branches & Units | 6          | 7          | 21         | 28         |