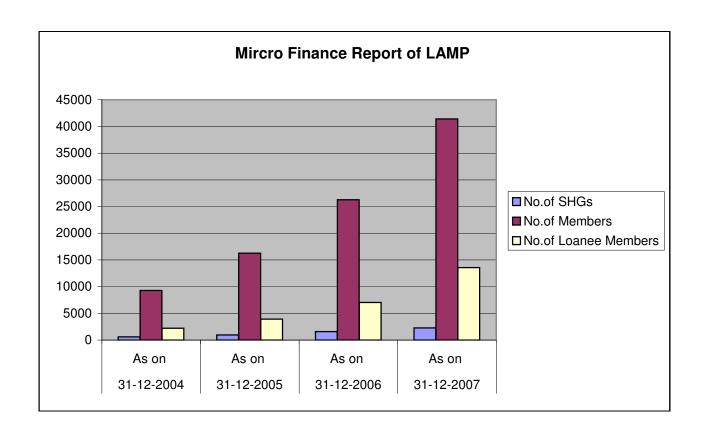

## **Micro Finance Report of LAMP**

Name of Programme

|                      | 31-12-2004 | 31-12-2005 | 31-12-2006 | 31-12-2007 |
|----------------------|------------|------------|------------|------------|
|                      | As on      | As on      | As on      | As on      |
| No.of SHGs           | 602        | 945        | 1597       | 2273       |
| No.of Members        | 9279       | 16272      | 26271      | 41414      |
| No.of Loanee Members | 2206       | 3926       | 7040       | 13562      |